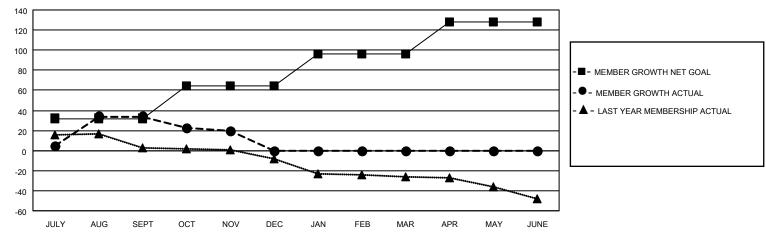

## District 34 C

| Clubs                 |               |           |               | Members               |                       |                         |                                                    |
|-----------------------|---------------|-----------|---------------|-----------------------|-----------------------|-------------------------|----------------------------------------------------|
| RESULTS FOR 2022-2023 |               |           |               | RESULTS FOR 2022-2023 |                       |                         |                                                    |
| QUARTER               | NEW CLUB GOAL | NEW CLUBS | DROPPED CLUBS | QUARTER MEMB          | ER GROWTH NET<br>GOAL | MEMBER GROWTH<br>ACTUAL | DROPPED<br>MEMBERS ACTUAL<br>(including transfers) |
| JULY/AUG/SEPT         | 1             | 2         | 0             | JULY/AUG/SEPT         | 32                    | 60                      | 25                                                 |
| OCT/NOV/DEC           | 0             | 0         | 0             | OCT/NOV/DEC           | 32                    | 13                      | 25                                                 |
| JAN/FEB/MAR           | 0             | 0         | 0             | JAN/FEB/MAR           | 32                    | 0                       | 0                                                  |
| APR/MAY/JUNE          | 0             | 0         | 0             | APR/MAY/JUNE          | 32                    | 0                       | 0                                                  |

#### GOALS AND ACTUAL MEMBERS CUMULATIVE

| DROPPED CLUBS: 0 |    | 20 CLUBS OF 37 ADDED 1 OR<br>MORE NEW MEMBERS | GENDER DISTRIBUTION                |              |  |
|------------------|----|-----------------------------------------------|------------------------------------|--------------|--|
|                  |    | WORE NEW MEMBERS                              | MALE                               | 596 (62.02%) |  |
|                  |    |                                               | FEMALE 364 (37.88%)                |              |  |
| DROPPED MEMBERS  |    |                                               | NON BINARY                         | 1 (0.10%)    |  |
|                  |    |                                               | PREFER NOT TO ANSWER               | 0 (0.00%)    |  |
| DECEASED         | 3  |                                               |                                    |              |  |
| CLUB CANCELLED   | 0  | CLICK HERE FOR CUMULATIVE                     | TOTAL FAMILY UNIT MEMBERS          | 164          |  |
| OTHER            | 47 | MEMBERSHIP DATA                               |                                    |              |  |
| TOTAL            | 50 |                                               | FAMILY MEMBERS PAYING HALF DUES 84 |              |  |
|                  |    |                                               |                                    |              |  |