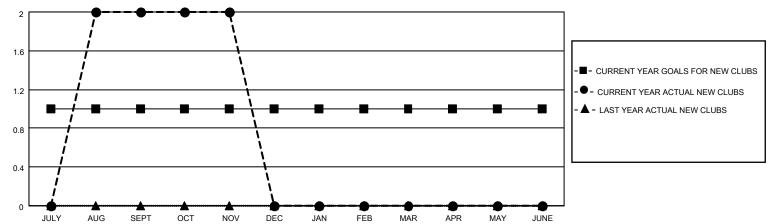

## District 34 C

| Clubs                 |               |           |               | Members               |                       |                         |                                                    |
|-----------------------|---------------|-----------|---------------|-----------------------|-----------------------|-------------------------|----------------------------------------------------|
| RESULTS FOR 2022-2023 |               |           |               | RESULTS FOR 2022-2023 |                       |                         |                                                    |
| QUARTER               | NEW CLUB GOAL | NEW CLUBS | DROPPED CLUBS | QUARTER MEMB          | ER GROWTH NET<br>GOAL | MEMBER GROWTH<br>ACTUAL | DROPPED<br>MEMBERS ACTUAL<br>(including transfers) |
| JULY/AUG/SEPT         | 1             | 2         | 0             | JULY/AUG/SEPT         | 32                    | 60                      | 25                                                 |
| OCT/NOV/DEC           | 0             | 0         | 0             | OCT/NOV/DEC           | 32                    | 13                      | 25                                                 |
| JAN/FEB/MAR           | 0             | 0         | 0             | JAN/FEB/MAR           | 32                    | 0                       | 0                                                  |
| APR/MAY/JUNE          | 0             | 0         | 0             | APR/MAY/JUNE          | 32                    | 0                       | 0                                                  |

#### GOALS AND ACTUAL NEW CLUBS CUMULATIVE